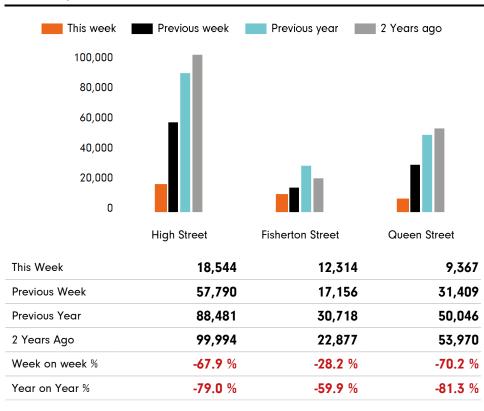

# **SPRINGBOARD.**

| 40,000<br>30,000<br>20,000<br>10,000 |                | Mon     | Tue            | Wed            | Thu            | Fri              | Sat            | Weekly totals |
|--------------------------------------|----------------|---------|----------------|----------------|----------------|------------------|----------------|---------------|
| This Week                            | 5,333          | 9,367   | 5,717          | 5,106          | 5,120          | 5,274            | 4,308          | 40,225        |
| Previous Week                        | 10,186         | 17,784  | 16,777         | 13,788         | 13,363         | 15,103           | 19,354         | 106,355       |
| Previous Year                        | 16,255         | 20,957  | 23,367         | 20,143         | 22,625         | 25,725           | 40,173         | 169,245       |
| 2 Years Ago                          | 16,304         | 24,846  | 25,856         | 23,242         | 25,598         | 22,398           | 38,597         | 176,841       |
| Week on week %                       | -47.6 %        | -47.3 % | <b>-65.9</b> % | <b>-63.0</b> % | <b>-61.7</b> % | - <b>65</b> .1 % | -77.7 %        |               |
| Year on year %                       | <b>-67.2</b> % | -55.3 % | -75.5 %        | -74.7 %        | -77.4 %        | <b>-79.5</b> %   | <b>-89.3</b> % |               |
| % of week                            | 13.3%          | 23.3%   | <b>14.2</b> %  | 12.7%          | 12.7%          | 13.1%            | 10.7%          |               |

The busiest day in week commencing 22 March 2020 was Monday with 9,367 visitors.

The peak hour of the week was 13:00 on Monday 23 March 2020 with footfall of 1,477

| Footfall by week                                  | Weather          |     |      |     |      |     |     |     |
|---------------------------------------------------|------------------|-----|------|-----|------|-----|-----|-----|
|                                                   |                  | Sun | Mon  | Tue | Wed  | Thu | Fri | Sat |
|                                                   | This week        | ÷Ò  | ÷Ò:- | Č   | ÷Ò:- | Č   | Č   | ඊ   |
| 40,225                                            |                  | 11° | 10°  | 13° | 13°  | 13° | 13° | 13° |
| 106,355<br>169,245                                | Previous<br>week |     | ඊ    |     |      |     |     | Č   |
| 176,841                                           |                  | 10° | 12°  | 13° | 13°  | 10° | 9°  | 11° |
|                                                   | Previous<br>year | ď   | ÷Ò   | ඊ   | ඊ    | ඊ   | ඊ   | ථ   |
| This Week Previous Year Previous Week 2 Years Ago |                  | 13° | 13°  | 13° | 14°  | 16° | 15° | 14° |