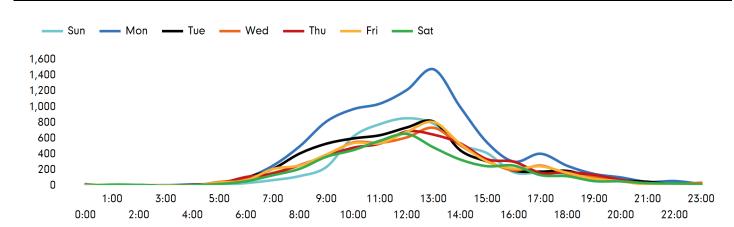

# Footfall by hour

The busiest day in week commencing 22 March 2020 was Monday with 9,367 visitors.

The peak hour of the week was 13:00 on Monday 23 March 2020 with footfall of 1,477

| Footfall by week                                  | Weather          |     |      |     |      |     |     |     |
|---------------------------------------------------|------------------|-----|------|-----|------|-----|-----|-----|
|                                                   |                  | Sun | Mon  | Tue | Wed  | Thu | Fri | Sat |
|                                                   | This week        | ÷Ò  | ÷Ò:- | Č   | ÷Ò:- | Č   | Č   | ඊ   |
| 40,225                                            |                  | 11° | 10°  | 13° | 13°  | 13° | 13° | 13° |
| 106,355<br>169,245                                | Previous<br>week |     | ඊ    |     |      |     |     | Č   |
| 176,841                                           |                  | 10° | 12°  | 13° | 13°  | 10° | 9°  | 11° |
|                                                   | Previous<br>year | ď   | ÷Ò   | ඊ   | ඊ    | ඊ   | ඊ   | ථ   |
| This Week Previous Year Previous Week 2 Years Ago |                  | 13° | 13°  | 13° | 14°  | 16° | 15° | 14° |