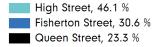

40,173         | 169,245       |
| 2 Years Ago                          | 16,304         | 24,846  | 25,856         | 23,242         | 25,598         | 22,398           | 38,597         | 176,841       |
| Week on week %                       | -47.6 %        | -47.3 % | <b>-65.9</b> % | <b>-63.0</b> % | <b>-61.7</b> % | - <b>65</b> .1 % | -77.7 %        |               |
| Year on year %                       | <b>-67.2</b> % | -55.3 % | -75.5 %        | -74.7 %        | -77.4 %        | <b>-79.5</b> %   | <b>-89.3</b> % |               |
| % of week                            | 13.3%          | 23.3%   | <b>14.2</b> %  | 12.7%          | 12.7%          | 13.1%            | 10.7%          |               |

# Footfall by hour









## Footfall by location



## Footfall by location





### Notes

Year to Date % Change is the annual % change in footfall from January of this year compared to the same period last year. Week 1, 2020 to Week 13 , 2020 Vs Week 1, 2019 to Week 13 , 2019

Year on Year % Change is the % change in footfall for this week compared to the same week in the previous year.Week13, 2020 Vs Week 13, 2019

Week on Week % Change is the % change in footfall for this week from the previous week. Week 13 2020 Vs Week 12 2020