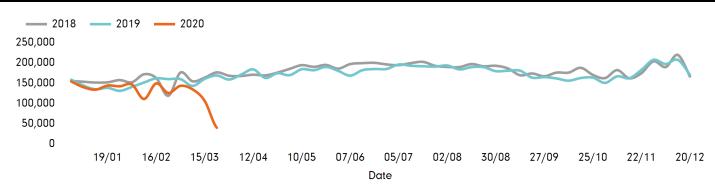

### Headlines

The change in footfall for Salisbury BID over the last 52 weeks is 5.8% down on the previous year.

Footfall for the year to date is 14.5% down on the previous year.

The number of visitors counted for week commencing 22 March 2020 was 40,225.

### Notes

Year to Date % Change is the annual % change in footfall from January of this year compared to the same period last year. Week 1, 2020 to Week 13 , 2020 Vs Week 1, 2019 to Week 13 , 2019

Year on Year % Change is the % change in footfall for this week compared to the same week in the previous year.Week13, 2020 Vs Week 13, 2019