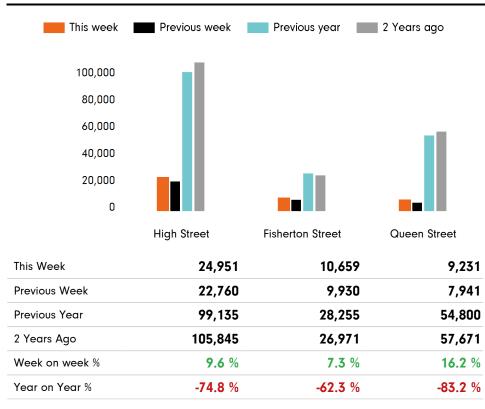

67   | 40,631        |
| Previous Year                | 1          | 5,912        | 23,199          | 26,115  | 24,202  | 27,774  | 29,533  | 35,455  | 182,190       |
| 2 Years Ago                  | 1          | 9,709        | 25,141          | 28,493  | 26,383  | 21,635  | 29,323  | 39,803  | 190,487       |
| Week on week %               | 1          | 8.5 %        | 25.7 %          | 0.3 %   | 28.1 %  | 5.9 %   | 4.3 %   | 0.3 %   |               |
| Year on year %               | -7         | <b>3.2</b> % | - <b>70.1</b> % | -75.4 % | -72.9 % | -76.6 % | -76.3 % | -79.7 % |               |
| % of week                    | 9          | 9.5%         | 15.5%           | 14.3%   | 14.6%   | 14.5%   | 15.6%   | 16.0%   |               |

# Footfall by hour







## Footfall by location



## Footfall by location





### Notes

Year to Date % Change is the annual % change in footfall from January of this year compared to the same period last year. Week 1, 2020 to Week 21 , 2020 Vs Week 1, 2019 to Week 21 , 2019

Year on Year % Change is the % change in footfall for this week compared to the same week in the previous year.Week21, 2020 Vs Week 21, 2019

Week on Week % Change is the % change in footfall for this week from the previous week. Week 21 2020 Vs Week 20 2020