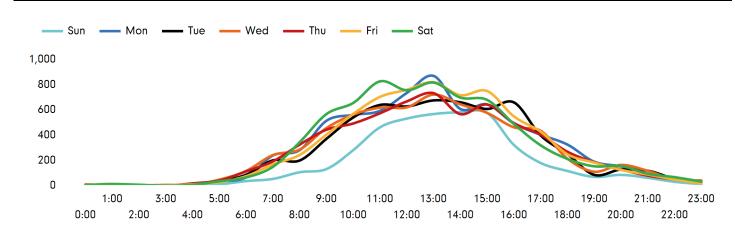

# Footfall by hour

The busiest day in week commencing 17 May 2020 was Saturday with 7,185 visitors.

The peak hour of the week was 13:00 on Monday 18 May 2020 with footfall of 871

| Footfall by week                                  | Weather          |     |     |     |     |     |     |          |
|---------------------------------------------------|------------------|-----|-----|-----|-----|-----|-----|----------|
|                                                   |                  | Sun | Mon | Tue | Wed | Thu | Fri | Sat      |
|                                                   | This week        | Č   | ඊ   | Č   | Č   | ඊ   |     |          |
| 44,841                                            |                  | 20° | 21° | 23° | 23° | 24° | 19° | 17°      |
| 40,631 182,190                                    | Previous<br>week | ඊ   | ඊ   | Č   | ඊ   | Č   | ඊ   | 凸        |
| 190,487                                           |                  | 20° | 12° | 15° | 12° | 15° | 18° | 18°      |
|                                                   | Previous<br>year |     |     | Č   | ථ   | ථ   |     | <u>ے</u> |
| This Week Previous Year Previous Week 2 Years Ago |                  | 18° | 19° | 20° | 20° | 21° | 21° | 22°      |