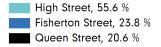

ious Year                | 1          | 5,912        | 23,199          | 26,115  | 24,202  | 27,774  | 29,533  | 35,455  | 182,190       |
| 2 Years Ago                  | 1          | 9,709        | 25,141          | 28,493  | 26,383  | 21,635  | 29,323  | 39,803  | 190,487       |
| Week on week %               | 1          | 8.5 %        | 25.7 %          | 0.3 %   | 28.1 %  | 5.9 %   | 4.3 %   | 0.3 %   |               |
| Year on year %               | -7         | <b>3.2</b> % | - <b>70.1</b> % | -75.4 % | -72.9 % | -76.6 % | -76.3 % | -79.7 % |               |
| % of week                    | 9          | 9.5%         | 15.5%           | 14.3%   | 14.6%   | 14.5%   | 15.6%   | 16.0%   |               |

# Footfall by hour







## Footfall by location



## Footfall by location





### Notes

Year to Date % Change is the annual % change in footfall from January of this year compared to the same period last year. Week 1, 2020 to Week 21 , 2020 Vs Week 1, 2019 to Week 21 , 2019

Year on Year % Change is the % change in footfall for this week compared to the same week in the previous year.Week21, 2020 Vs Week 21, 2019

Week on Week % Change is the % change in footfall for this week from the previous week. Week 21 2020 Vs Week 20 2020