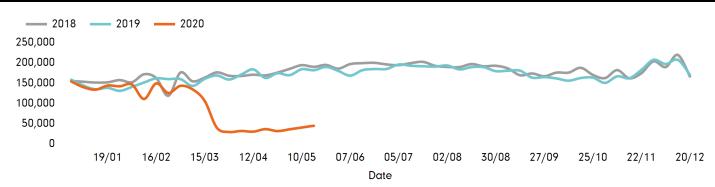

### Headlines

The change in footfall for Salisbury BID over the last 52 weeks is 17.5% down on the previous year.

Footfall for the year to date is 41.5% down on the previous year.

The number of visitors counted for week commencing 17 May 2020 was 44,841.

The busiest day in week commencing 17 May 2020 was Saturday with 7,185 visitors.

The peak hour of the week was 13:00 on Monday 18 May 2020 with footfall of 871

| Footfall by week                                  | Weather          |     |     |     |     |     |     |          |
|---------------------------------------------------|------------------|-----|-----|-----|-----|-----|-----|----------|
|                                                   |                  | Sun | Mon | Tue | Wed | Thu | Fri | Sat      |
|                                                   | This week        | Č   | ඊ   | Č   | Č   | ඊ   |     |          |
| 44,841                                            |                  | 20° | 21° | 23° | 23° | 24° | 19° | 17°      |
| 40,631 182,190                                    | Previous<br>week | ඊ   | ඊ   | Č   | ඊ   | Č   | ඊ   | 凸        |
| 190,487                                           |                  | 20° | 12° | 15° | 12° | 15° | 18° | 18°      |
|                                                   | Previous<br>year |     |     | Č   | ථ   | ථ   |     | <u>ے</u> |
| This Week Previous Year Previous Week 2 Years Ago |                  | 18° | 19° | 20° | 20° | 21° | 21° | 22°      |