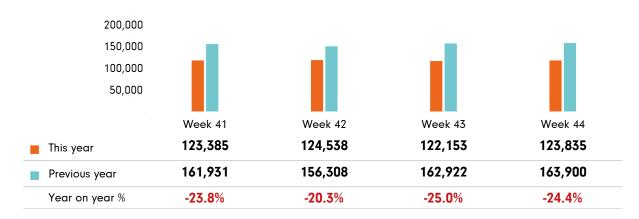

#### Footfall by week of month

%

The figures shown below are calculated using weekly totals.

Oct

123,477

161,265

177,893

-23.4%