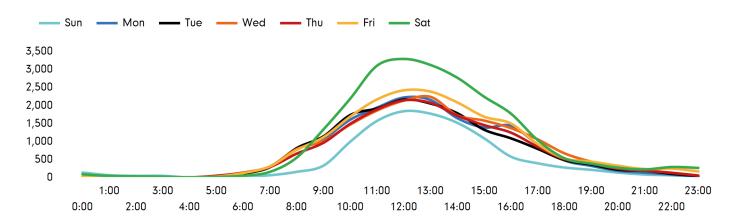

The peak hour of the month was 13:00 on Saturday 10 October 2020 with footfall of 3,954

#### Footfall by hour

The figures shown below are calculated using a weekly average

The figures shown below are calculated using weekly averages.

Year on year % is calculated by comparing the 2019-2020 period with the 2018-2019 period i.e the figure for October compares October 2020 to October 2019