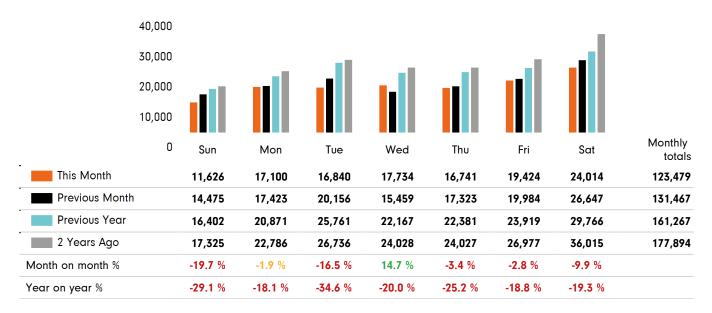

#### Footfall by day

The figures shown below are calculated using weekly averages.