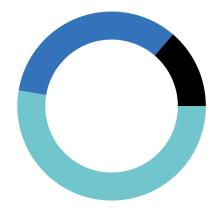

#### Footfall by location

This month Previous month Previous year 2 Years ago 100,000 80,000 60,000 40,000 20,000 0 High Street Queen Street **Fisherton Street** This Month 65,040 41,515 16,922 71,989 39,333 20,143 Previous Month **Previous Year** 86,280 21,529 53,455

#### Footfall by location

2 Years Ago

Year on Year %