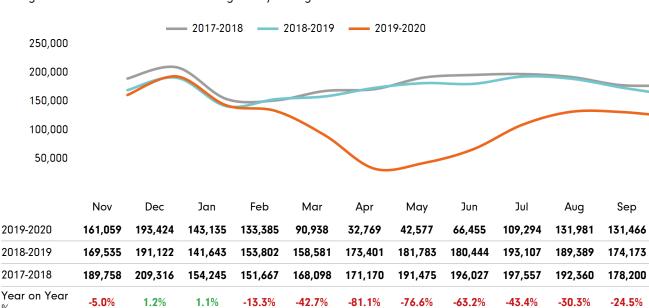

#### Footfall by hour

The figures shown below are calculated using a weekly average

The figures shown below are calculated using weekly averages.

Year on year % is calculated by comparing the 2019-2020 period with the 2018-2019 period i.e the figure for October compares October 2020 to October 2019