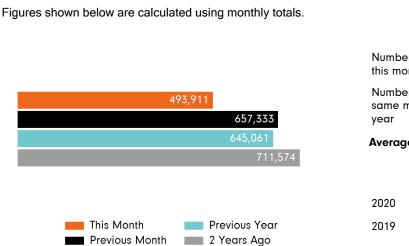

#### Headlines

Footfall for the year to date is 40.5% down on the previous year.

The number of visitors counted for month commencing 4 October 2020 was 493,911.

The busiest day in month commencing 4 October 2020 was Saturday 10 October with 29,918 visitors.

#### Footfall by month

Weather

|                                           | - <u>Ò</u> -  | ථ              |                        |  |
|-------------------------------------------|---------------|----------------|------------------------|--|
| Number of days<br>his month               | 6             | 5              | 17                     |  |
| Number of days<br>same month last<br>vear | 6             | 2              | 20                     |  |
| verage temperatu                          | ire           |                |                        |  |
|                                           | Maxi<br>tempe | mum<br>erature | Minimum<br>temperature |  |

## 0 14° 8° 9 14° 8°