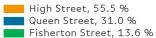

## **Footfall by Location**

The figures shown below are calculated using weekly averages.

# **Footfall by location**

Counting By Location - Main Locations Only

Monthly Footfall Report

Footfall - Rolling 12 Months

Report Generated at 5 Oct 2018 11:17

The figures shown below are calculated using weekly averages.