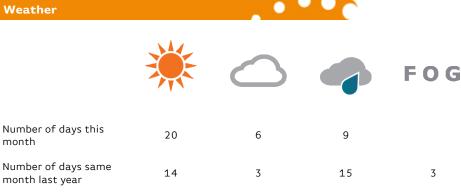

Average Temperature

| Average Temperatures | Maximum<br>Temperature | Minimum<br>Temperature |
|----------------------|------------------------|------------------------|
| 2018                 | 19.8                   | 9.6                    |
| 2017                 | 18.6                   | 10.3                   |