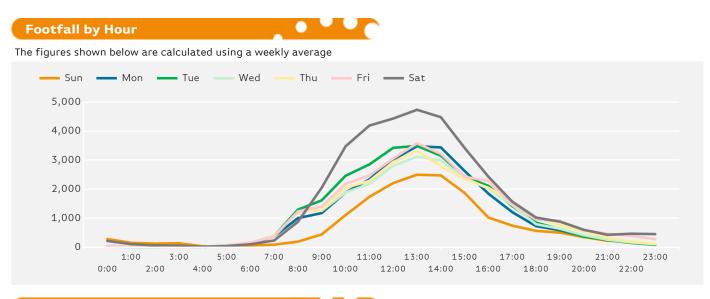

## Footfall by Day

The figures shown below are calculated using weekly averages.

Monthly Footfall Report

Report Generated at 5 Oct 2018 11:17

Footfall by Week of Month

The figures shown below are calculated using weekly totals.