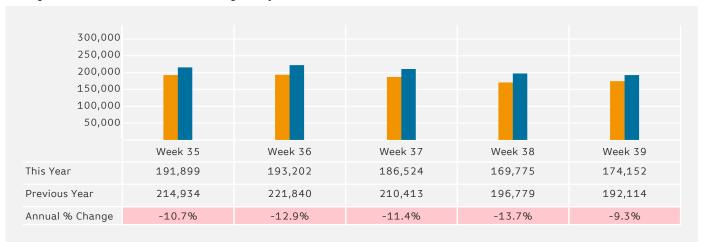

## Footfall by Day

The figures shown below are calculated using weekly averages.

Monthly Footfall Report

Report Generated at 5 Oct 2018 11:17

Footfall by Week of Month

The figures shown below are calculated using weekly totals.

#### Notes

Year to Date % Change is the annual % change in footfall from January of this year compared to the same period last year. January, 2018 to September , 2018 Vs January, 2017 to September , 2017