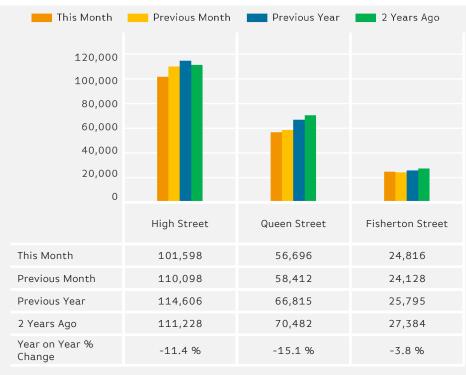

## **Footfall by Location**

The figures shown below are calculated using weekly averages.

# **Footfall by location**

Counting By Location - Main Locations Only

Monthly Footfall Report

Footfall - Rolling 12 Months

Report Generated at 5 Oct 2018 11:17

The figures shown below are calculated using weekly averages.

Year on Year % Change is the % change in footfall for this month compared to the same week in the previous year.September, 2018 Vs September, 2017

Month on Month % Change is the % change in footfall for this Month from the previous Month.9 2018 Vs 8 2018