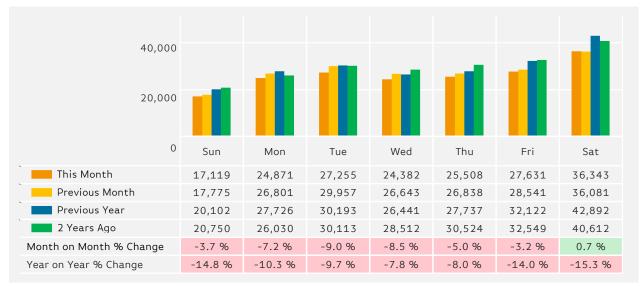

## Footfall by Day

The figures shown below are calculated using weekly averages.

Monthly Footfall Report

Report Generated at 5 Oct 2018 11:17

Footfall by Week of Month

The figures shown below are calculated using weekly totals.

Year on Year % Change is the % change in footfall for this month compared to the same week in the previous year.September, 2018 Vs September, 2017

Month on Month % Change is the % change in footfall for this Month from the previous Month.9 2018 Vs 8 2018