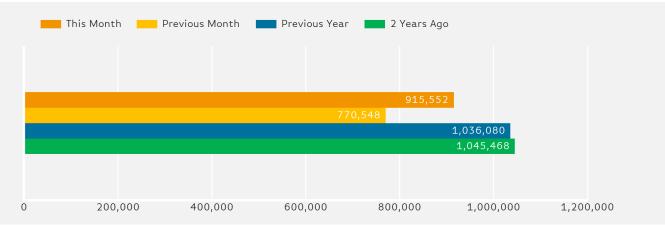

#### Headlines

Footfall for the year to date is 12.4% down on the previous year.

The number of visitors counted for month commencing 26 August 2018 was 915,552.

The busiest day in month commencing 26 August 2018 was Saturday 1 September with 38,657 visitors.