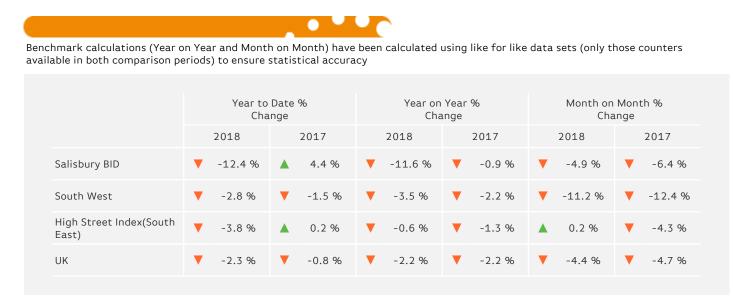

#### Headlines

Footfall for the year to date is 12.4% down on the previous year.

The number of visitors counted for month commencing 26 August 2018 was 915,552.

The busiest day in month commencing 26 August 2018 was Saturday 1 September with 38,657 visitors.

#### Notes

Year to Date % Change is the annual % change in footfall from January of this year compared to the same period last year. January, 2018 to September , 2018 Vs January, 2017 to September , 2017

Year on Year % Change is the % change in footfall for this month compared to the same week in the previous year.September, 2018 Vs September, 2017

Month on Month % Change is the % change in footfall for this Month from the previous Month.9 2018 Vs 8 2018