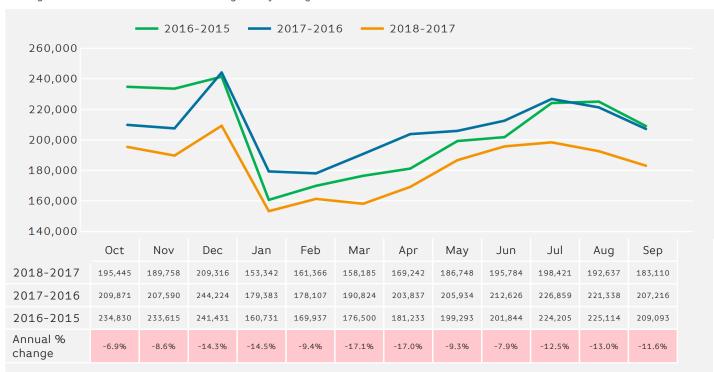

### Footfall by Month

Figures shown below are calculated using monthly totals.

Springboard follows the BRC calendar consisting of complete weeks (Sun- Sat or Mon-Sun) to ensure that the same day is comparable each week. Each month is compiled from a set of full weeks which results in a calendar of a 4 week month, 4 week month, 5 week month pattern.

#### Notes

Year to Date % Change is the annual % change in footfall from January of this year compared to the same period last year. January, 2018 to September , 2018 Vs January, 2017 to September , 2017