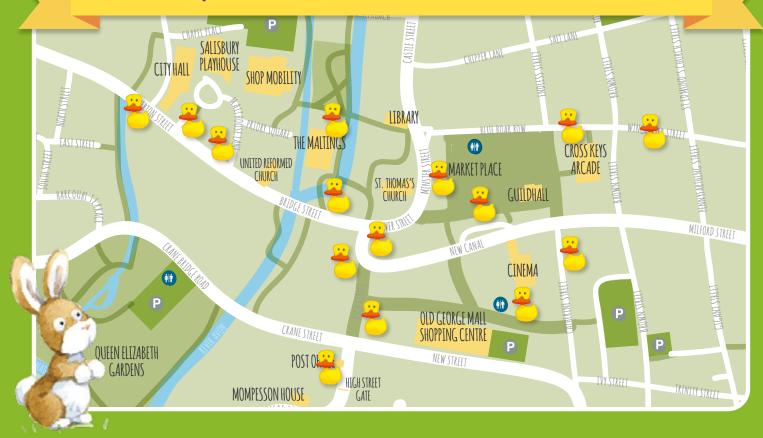

## **SALISBURY** Little Yellow Duck Trail

Poppy and Sam are in Salisbury shopping with Mrs Boot to buy a pair of wellies. The Little Yellow Duck has come with them to do some shopping of their own, can you find out where they have been?

**19th to 26th June 2021** 

Use the map to find out where the Little Yellow Duck has been...

BROUGHT TO YOU BY

## What you need to do?

Across Salisbury City Centre, The Little Yellow Duck can be found in certain shop windows. All you need to do is find them, fill in the shop they are in and return the completed form to Rocketship Bookshop, 5 Bridge Street, and you'll be entered into the prize draw to win a selection of books from the Rocketship Bookshop and a £20 Salisbury Gift Card! Good luck!