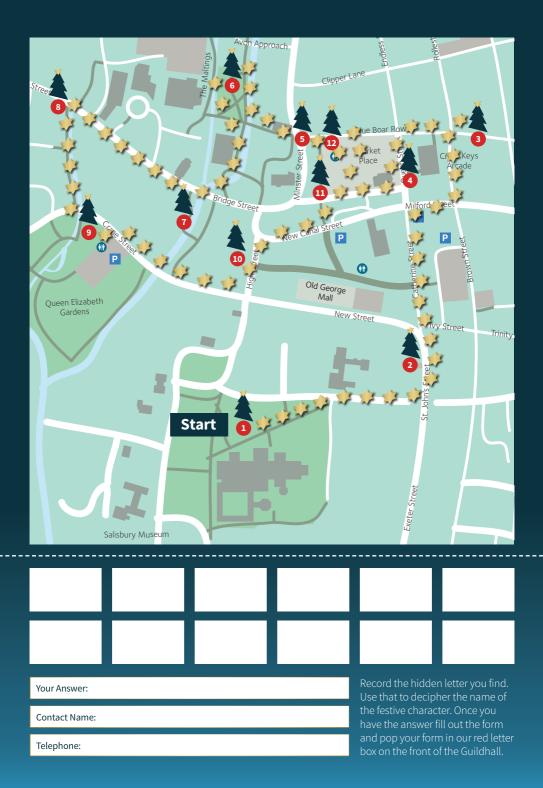

# How it works

Using the map, follow the stars to explore Salisbury, stopping to enjoy each of our beautiful Christmas trees. Search for a letter hidden amongst the decorations which will combine to name a festive character. All correct entries will be entered into our sponsored prize draw and the winner will receive a £100 Salisbury gift card.

# **Good Luck and Merry Christmas!**