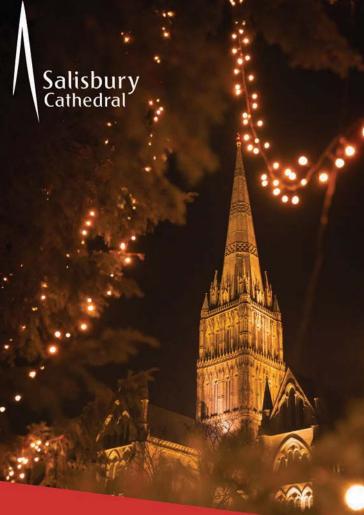

## **Advent and Christmas** at Salisbury Cathedral

Celebrate Advent and Christmas at Salisbury Cathedral, with a festive programme of events and special services. Also enjoy seasonal delights from the Refectory and discover that special present in the Gift Shop.

View full programme at: www.salisburycathedral.org.uk/whats-on/