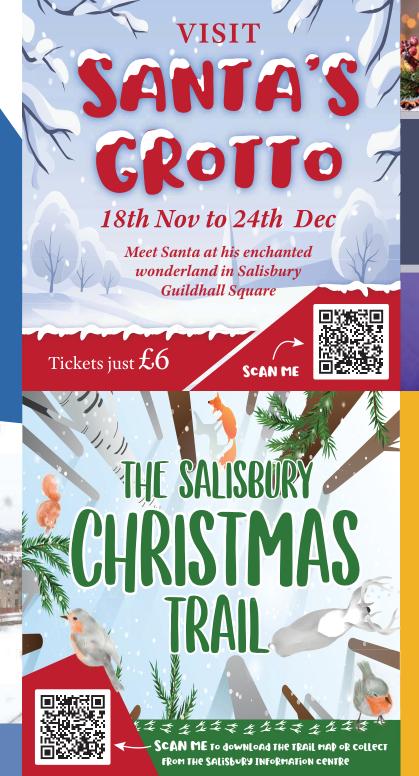

**Father Christmas** is taking time out of his busy schedule to meet the children of Salisbury in his magical grotto.

But watch out for **The Grinch!** He might just steal Christmas...

Christmas wouldn't be Christmas without a bit of **overindulgence!** 